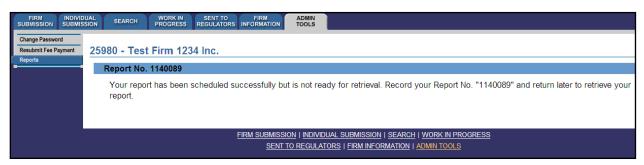

5. If the system is busy you may receive a message with a report number. This number is available for the next 7 days to retrieve the report under Admin Tools by selecting report option 'Recall Report by Number' and entering the recall report number and pressing **Retrieve Report**.