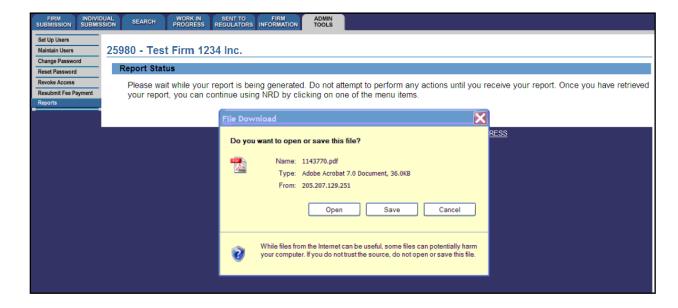

When you have completed your report criteria click Generate Report.

4. Once you click **Generate Report**, the system will advise you of the progress of the report's creation. When the report is ready, the system launches the report in the format you selected and a pop-up message appears. This report is available in the formats common to all NRD reports (PDF, Excel or CSV).

Viewing PDF documents requires Adobe Acrobat Reader.

If you select "Save", you may store the report electronically on your own system database and access it when convenient. If you select "Open", the system will launch Excel if you selected Excel or CSV formats or Acrobat Reader if you selected PDF format. You can now view and print the report.