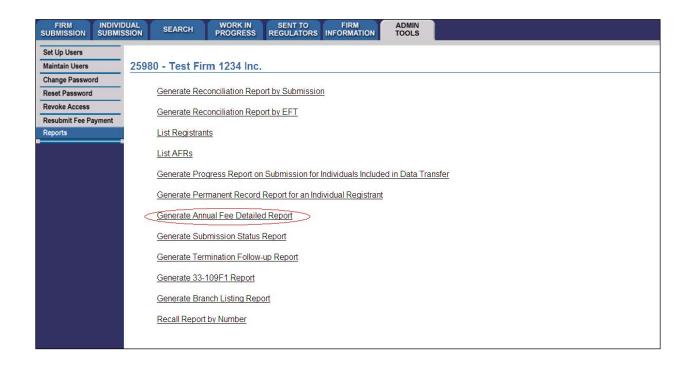

### How is this report generated?

1. From the main navigation bar, click the **ADMIN TOOLS** button, and then select **REPORTS** from the left menu bar. The system displays the list of reports available for generation. Select **Generate Annual Fee Detailed Report**.