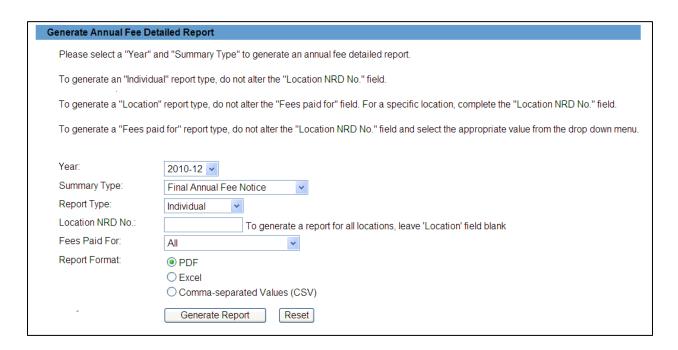

2. The system displays the following page for input of the report criteria:

Firms can generate three different reports in order to determine annual fees as grouped by:

- > Individual registrant
- Business location
- Fees paid for (Commissions, IIROC, NRD user fees)

The Annual Fee Detailed Report uses the following criteria:

- > Year
- Summary type
- Report type
- ➤ Location NRD number (if applicable)
- > Fees paid for (if applicable)
- > Report format
- 3. Select the year of the fee run and the summary type (preliminary or annual). then select a report type (individual, location or fees paid for). All other criteria can be specified based on which of the three report types is being generated.

To generate a report that is sorted by individuals within a firm, and indicates all annual fees associated with those individuals, select "Individual" for report type; do not input information for "Location NRD Number."

To generate a report that attributes fees to locations, select "Location" for report type but do not make a change to the "Fees paid for" field. For a report of fees for a specific location, complete the "Location NRD Number" field.

To generate a report that shows annual regulatory fees paid to any or all of the regulators, and/or the NRD System Fees, select the "Fees Paid For" report type and do not include a "Location NRD number" value.