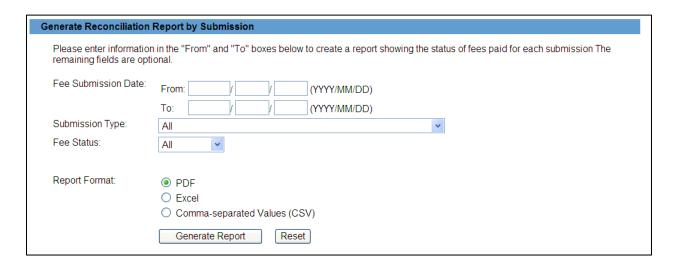

2. The system displays the following report criteria:

3. You may generate a Reconciliation Report by Submission based on the criteria: submission type; fee submission date; and fee status.

The Reconciliation Report by Submission arranges data as follows:

- ➤ Submission Information: NRD Number; Type
- ➤ Applicant Information: NRD Number and Name of Firm or Individual to whom the submission pertains
- Fee Submitter: AFR who made the submission to regulators thereby authorizing the EFT
- Fee Submission: Date; Payment Type; Record Type (C = Credit, D = Debit); Amount and Status (Created, Exchanged, Paid, Returned, Rejected). It is advisable to perform reconciliations using the Exchanged status dates rather than the Paid dates.
- > EFT Information: EFT Identifier Number, EFT Process Date