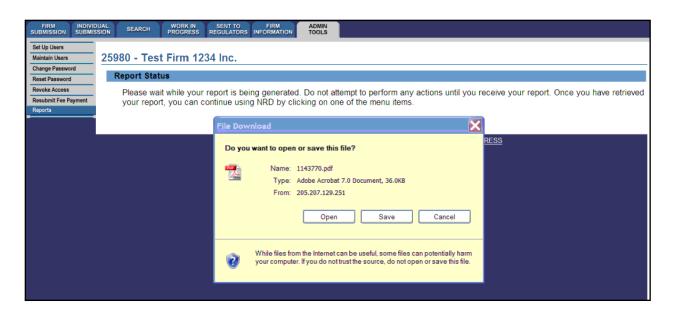

When you have completed selection of your report criteria click Generate Report.

4. Once you click **Generate Report**, the system will advise you of the progress of the report's creation. When the report is ready, the system launches the report in the format you selected and a pop-up message appears. This report is available in the formats common to all NRD reports (PDF, Excel or CSV).

Viewing PDF documents requires Adobe Acrobat Reader.

If you select "Save", you may store the report electronically on your own system database and access it when convenient. If you select "Open", the system will launch Excel if you selected Excel or CSV formats or Acrobat Reader if you selected PDF format. You can now view and print the report.

To save it on your own system, click "File" in the upper left corner of the new window and select "Save as". You may rename and store the file as appropriate. You will notice that the system generates a report number that is included in the file name for the report.