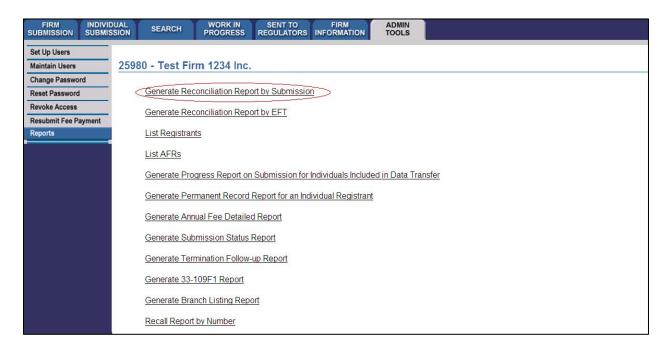

#### How is this report generated?

1. From the Main Navigation bar, click the **ADMIN TOOLS** tab at the top of the screen, and then select

**REPORTS** from the left task menu. The system displays the list of reports available for generation. Select **Generate Reconciliation Report by Submission**.